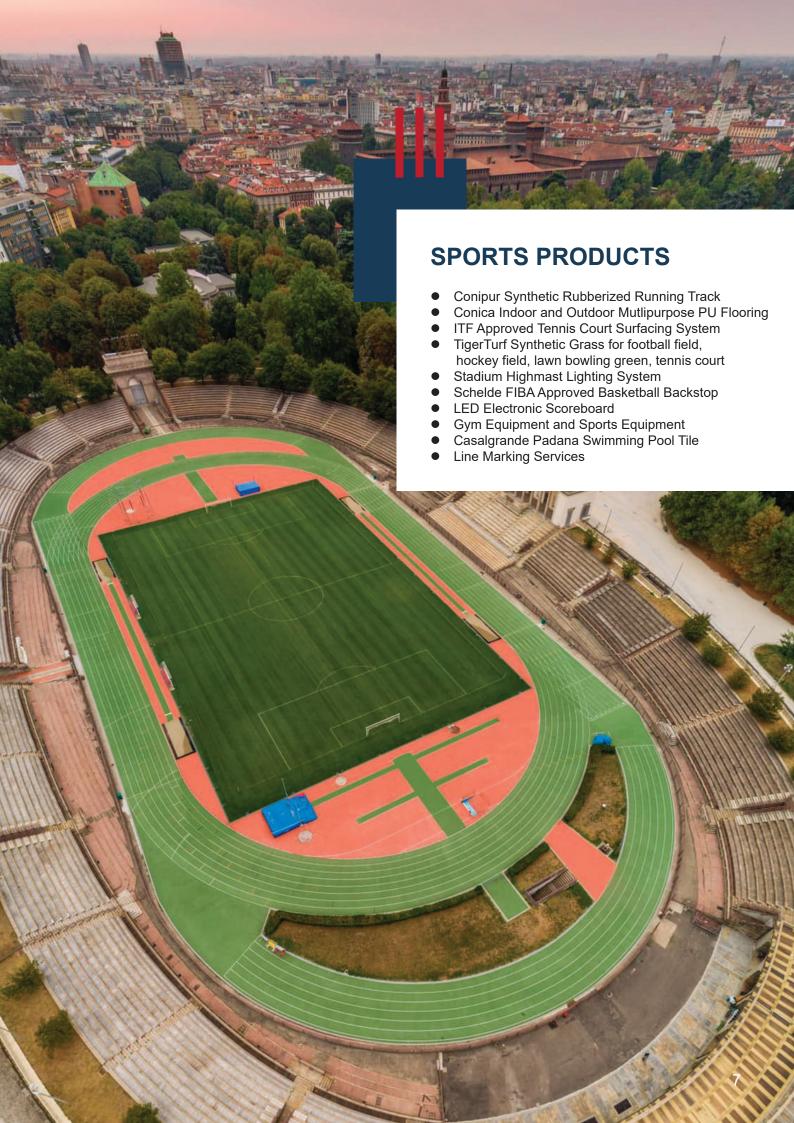

### **SPORTS FACILITIES PORTFOLIO**

- O Synthetic Running Track
- O Sports Field
- Multi-Sports Complex
- O Multipurpose Games Area
- O Olympic Standard Swimming Pool
- High Mast Floodlighting